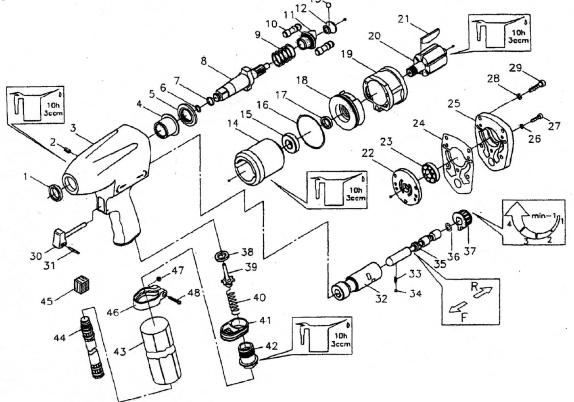

## **EXPLODED VIEW**

## **PARTS LIST** — FOR REFERENCE ONLY

| Index<br>Number | Part<br>Number | Description          | Qty | Index<br>Number | Part<br>Number | Description                     | Qty. |
|-----------------|----------------|----------------------|-----|-----------------|----------------|---------------------------------|------|
| 1               | RC2215C-01TK   | Oil Seal             | 1   | 27              | RC2215C-27     | Cap Screw                       | 2    |
| 2               | RC2215C-02     | Set Screw            | 1   | 28              | RC2215C-28     | Spring Washer                   | 2    |
| 3               | RC2215C-03     | Housing              | 1   | 29              | RC2215C-29     | Cap Screw                       | 2    |
| 4               | RC2215C-04     | Bushing              | 1   | 30              | RC2215C-30     | Trigger                         | 1    |
| 5               | RC2215C-05     | Spacer               | 1   | 31              | RC2215C-31     | Spring Pin                      | 1    |
| 6               | RC2215C-06TK   | O-Ring               | 1   | 32              | RC2215C-32     | Valve Sleeve                    | 1    |
| 7               | RC2215C-07TK   | Anvil Čollar         | 1   | 33              | RC2215C-33RK   | Spring                          | 1    |
| 8               | RC2215C-08RK   | Anvil                | 1   | 34              | RC2215C-34RK   | Steel Ball                      | 1    |
| 9               | RC2215C-09RK   | Spring               | 1   | 35              | RC2215C-35     | Reverse Valve                   | 1    |
| 10              | RC2215C-10RK   | Hammer Pin           | 2   | 36              | RC2215C-36RK   | O-Ring                          | 1    |
| 11              | RC2215C-11     | Drive Cam            | 1   | 37              | RC2215C-37     | Regulator Knob                  | 1    |
| 12              | RC2215C-12     | Drive Cam Foundation | 1   | 38              | RC2215C-38RK   | Bushing                         | 1    |
| 13              | RC2215C-13RK   | Steel Ball           | 1   | 39              | RC2215C-39     | Valve Stem                      | 1    |
| 14              | RC2215C-14     | Hammer Cage          | 1   | 40              | RC2215C-40TK   | Spring                          | 1    |
| 15              | RC2215C-15     | Ball Bearing         | 1   | 41              | RC2215C-41     | Exhaust Deflector               | 1    |
| 16              | RC2215C-16TK   | O-Ring               | 1   | 42              | RC2215C-42     | Air Inlet                       | 1    |
| 17              | RC2215C-17TK   | Oil Seal             | 1   | 43              | RC2215C-43     | Exhaust Hose                    | 1    |
| 18              | RC2215C-18     | Front End Plate      | 1   | 44              | RC2215C-44     | Lead Hose                       | 1    |
| 19              | RC2215C-19     | Cylinder             | 1   | 45              | RC2215C-45     | Muffler                         | 1    |
| 20              | RC2215C-20     | Rotor                | 1   | 46              | RC2215C-46     | Hose Clamp                      | 1    |
| 21              | RC2215C-21TK   | Rotor Blade          | 6   | 47              | RC2215C-47     | Nut                             | 1    |
| 22              | RC2215C-22     | Rear End Plate       | 1   | 48              | RC2215C-48     | Round Head Screw                | 1    |
| 23              | RC2215C-23     | Ball Bearing         | 1   |                 | RC2215C-TK     | Tune Up Kit 1, 6, 7, 16, 17, 21 | ,    |
| 24              | RC2215C-24TK   | Gasket               | 1   |                 |                | 24, 38, 40                      |      |
| 25              | RC2215C-25     | Rear Cover           | 1   |                 | RC2215C-RK     | Repair Kit 8, 9, 10, 13, 33, 34 | , 36 |
| 26              | RC2215C-26     | Spring Washer        | 2   |                 |                |                                 |      |
|                 |                |                      |     |                 |                |                                 |      |